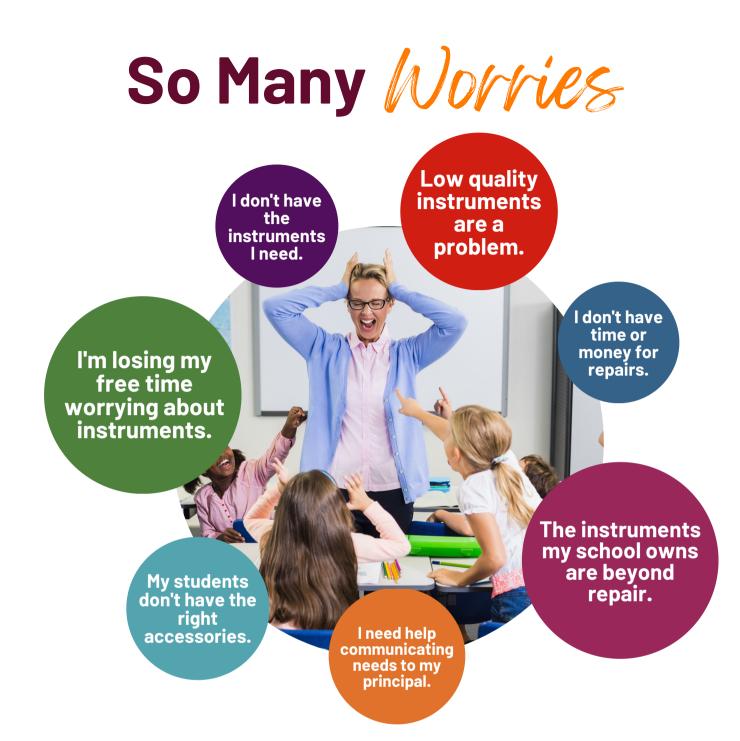

## I don't even know where to begin.

# Ultimate flexibility

Be ready for varying enrollment from year to year with our school year rates and accommodate beginning students needing to switch instruments mid-year with free exchanges.

Have confidence in the quality of instruments students use in your class. Our rental fleet offers an impressive array of teacher-approved brands.

#### Fast and easy exchanges

Damages and repairs are covered. Instruments are exchanged quickly at no additional cost. Never worry about downtime or repair budgeting.

#### Students always have what they need

We will work with you to create a package that includes the instruments, books, and supplies you recommend.

### Save time and let us do the work

Stop using your personal time managing inventory and stretching budgets. Our customizable packages include the supplies and services you need throughout the school year.